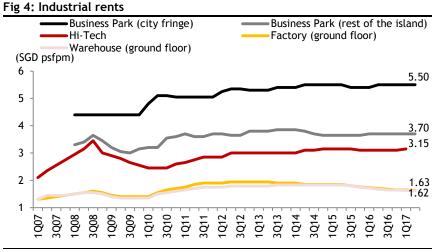

#### Fig 5: Occupancies

Source: Company data, URA, JTC, Maybank Kim Eng

AREIT reported +1.7% rental reversions on the strength of its business parks and Aperia integrated development, at +3.7% and +13.3% respectively, while MLT achieved +6% rental reversion from stronger overseas drivers (Hong Kong, China, Japan and Vietnam), with Singapore at +0.4%.