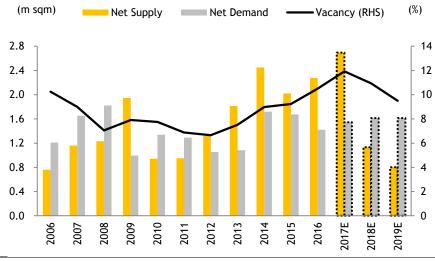

# 2. Supply tapering, JTC focused on long term industrial space needs

We expect industrial supply to rise at 5.0%/1.9% YoY in 2017 and 2018 respectively, with 2.5m sqm of new industrial space (as at end-Jun 2017) to be concentrated in warehouses and factories, adding 12.0% and 4.5% to existing stock.

Source: URA, JTC, Maybank Kim Eng

Fig 9: Net supply of industrial space as % of total supply

Source: URA, JTC, Maybank Kim Eng

We believe business park space offers the best visibility, given limited new supply in 2018-19, and steady rise in pre-commitments levels, supported by demand.