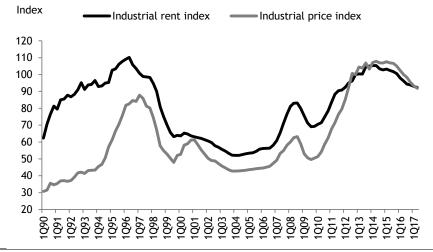

#### Fig 2: Industrial prices and rents

Source: URA, JTC, Maybank Kim Eng

# Business parks, overseas assets key drivers in 2Q17

Industrial rents and prices moderated further in 2Q17, at -0.8% QoQ and - 1.6% QoQ respectively, in tandem with lower occupancies. Business parks continue to be the bright spot within the subsectors, with rents up 2.1% QoQ and 2.0% YoY, and vacancy improving QoQ and YoY to 14.3%.