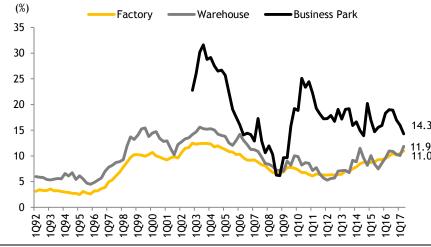

#### Fig 3: Vacancies across sub-segments

Source: URA, JTC, Maybank Kim Eng

Source: CBRE

Amongst the large-caps, AREIT and MLT saw stronger occupancies in Singapore from stabilization in asset conversions, and improving contribution from overseas growth drivers. MLT saw its Singapore occupancy increase QoQ from 93.9% to 94.6%. The three large cap REITs would have outperformed the sector on their improving occupancies during the quarter.

# Business parks, overseas assets key drivers in 2Q17

Industrial rents and prices moderated further in 2Q17, at -0.8% QoQ and - 1.6% QoQ respectively, in tandem with lower occupancies. Business parks continue to be the bright spot within the subsectors, with rents up 2.1% QoQ and 2.0% YoY, and vacancy improving QoQ and YoY to 14.3%.