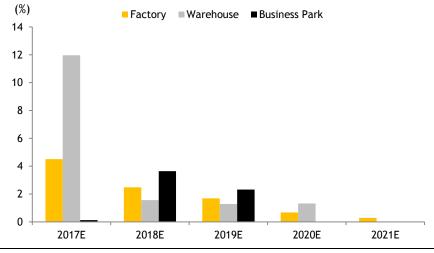

Source: URA, JTC, Maybank Kim Eng

Fig 9: Net supply of industrial space as % of total supply

Source: URA, JTC, Maybank Kim Eng

We believe business park space offers the best visibility, given limited new supply in 2018-19, and steady rise in pre-commitments levels, supported by demand.