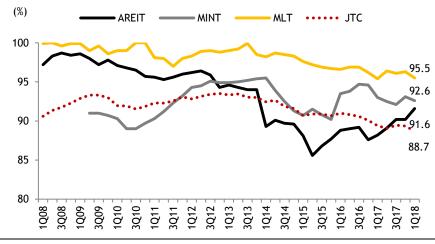

#### Fig 3: Vacancies across sub-segments

Source: URA, JTC, Maybank Kim Eng

Source: CBRE

Amongst the large-caps, AREIT and MLT saw stronger occupancies in Singapore from stabilization in asset conversions, and improving contribution from overseas growth drivers. MLT saw its Singapore occupancy increase QoQ from 93.9% to 94.6%. The three large cap REITs would have outperformed the sector on their improving occupancies during the quarter.