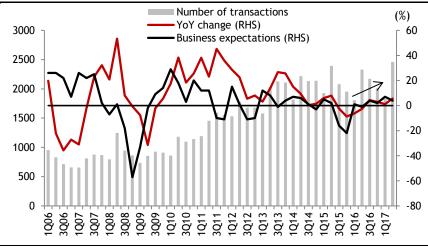

#### Fig 6: Industrial REIT rental reversions

Source: Company data, Maybank Kim Eng

Business expectations in 2Q17 remained positive, with a 4% net weighted balance of firms surveyed by the EDB positive on the manufacturing sector outlook for the six months from Jul 2017 to Dec 2017. This is the fourth consecutive quarter of improvement in business optimism, buoyed by the biomedical manufacturing (+14%), precision engineering (+10%), and electronics (+7%) clusters.

Leasing transactions for industrial space also rose accordingly, for a fourth consecutive quarter at 5.6% YoY in 2Q17. We expect a further uptick in the coming quarters alongside the rising optimism in business sentiment, which should help strengthen pre-commitment levels for upcoming industrial supply.

#### Fig 7: Business expectations and leasing transactions

Source: URA, JTC, Maybank Kim Eng